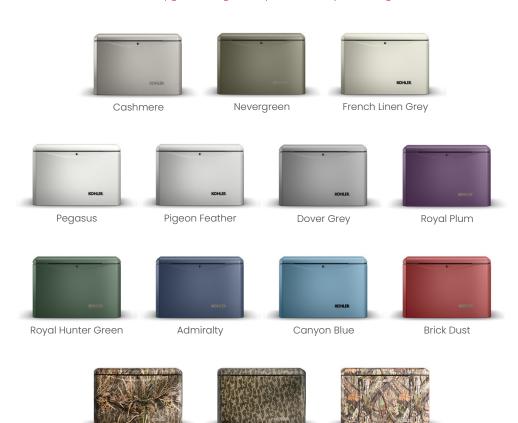

## **RCA Series**

The quietest, most powerful generator on the market offers reliable performance to power your home and daily life. Available in Kohler exclusive colors and Mossy Oak® designs.

- Match Your Home Available in Kohler exclusive colors and Mossy Oak® designs.
- **Ultra Quiet** The RCA exercises at the volume of a conversation (56 dBA)—perfect for areas with stringent sound requirements.
- Most Powerful In addition to featuring PowerBoost technology, it is rated at 109 Amps (LP) to power more in your home.
- Exceptionally Durable The RCA includes oil-level and oil-pressure sensors to protect your engine if your generator needs to be left unattended during extended power outages.

## Available in Kohler exclusive colors and Mossy Oak® designs\*

\* \$500 upgrade charge for any color or Mossy Oak® design

Mossy Oak®

Original Bottomland®

Mossy Oak®

Break-Up Country®

Mossy Oak®

Shadow Grass® Habitat™